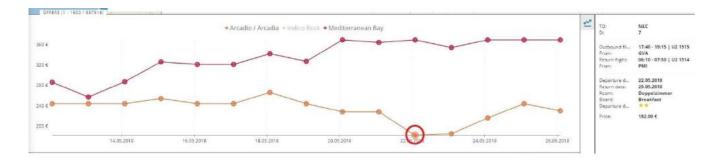

Different prices for selected hotels will be dispayed in a diagram:

By clicking on selected hotel, the prices only for this hotel will appear. By clicking the pinpoint, a detailed information about selected price will appear on your right side.

By double-clicking the pinpoint, selected price will be transferred to the offer list.