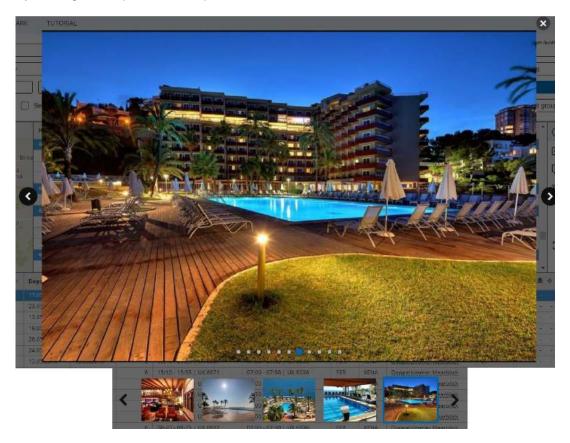

#### **Hotel info**

Please retrieve all information about hotels and destinations using the menu on your right side.

| Regions |                           | Hotelname                            | Category + | 15.7  | TĒ | Dexti | City              | 10 - | 2       | 10  |
|---------|---------------------------|--------------------------------------|------------|-------|----|-------|-------------------|------|---------|-----|
| sse     | Santa Marta               | Hotel Ris Palace Bonarda Playa       |            | 81 16 | •  | PMI   | -                 | E    | 247.00  |     |
| -       | del Cami Banka            | L'Wermitage                          |            | 92.94 |    | PMI   | Orient            | 15   | 744.00  | Ó   |
|         | es Cauta Sarra            | Ferienhaus - Cala Pr                 |            |       |    | PMI   | Cata P.           | 1    | 745.00  | E   |
| 115     | 7154 tol Tugenia          | Clutat Jardi                         |            | 15 H  | ٠  | 24,0  | Palmo de Malforca |      | 748.00  | 1r  |
|         | Ca's Capità               | Feriennus Sneu                       |            |       | 0  | PMI   | Simul             | 6 E  | 749.00  | Ŵ.  |
|         | s Histatos                | Ferlenhaus - Manacon/Porte Enste     | ***        |       |    | PMI   | Manacor           | t.   | 750.00  |     |
|         |                           |                                      |            |       |    |       |                   |      | 763.00  |     |
| 19 a    | Son Gual                  | Albetons Parci Natural               | ****       | 95 4  | ٠  | 21.41 | inca              | 2    | 770.00  |     |
|         |                           | Farrenhaux - Mancor de la Vall       |            |       | ٠  | 21.01 | Ceimen            | 1    | 776.00  |     |
|         |                           | Palma Suites                         |            |       | ٠  | PIAL  | Paima de Mallorca | 5    | 780.00  | 10  |
|         | Inn                       | Terlorbaus Ana                       |            |       |    | PMI   | Arta              | E.,  | -780.00 | -   |
|         | s (1 - 1183 / 101657) Mes | Grupotel Playa De Palma Suites & Spa | ****       | 90.14 |    | PMI   | Playa de Palma    | 1    | 782.00  | + < |

By clicking "Maximize" a new bigger window will open.

By clicking on the photo, it will open in a full size.

Should you select multiple hotels, you can switch between hotels in this window. You can do this using the cursor key on your keyboard or selecting hotel from the dropdown menu.