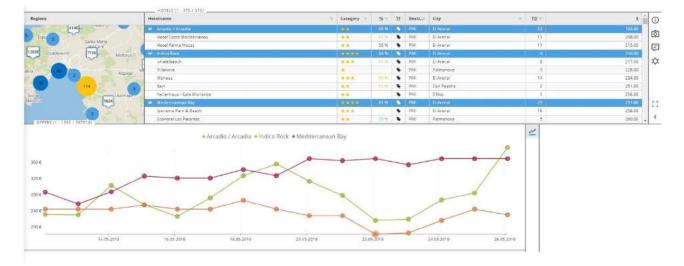

#### **Price info**

By clicking on diagram icon on the right side, information about prices for selected hotel in different seasons will appear. The price info will be displayed for selected period of time, as entered in your search engine. This way you'll be able to recommend the best price offer to your customer.

Different prices for selected hotels will be dispayed in a diagram:

By clicking on selected hotel, the prices only for this hotel will appear. By clicking the pinpoint, a detailed information about selected price will appear on your right side.

By double-clicking the pinpoint, selected price will be transferred to the offer list.

#### **Hotel info**

Please retrieve all information about hotels and destinations using the menu on your right side.

| Regions |                           | Hotelname                            | Category + | 15.7  | TĒ | Dexti | City              | 10 - | 2       | 10  |
|---------|---------------------------|--------------------------------------|------------|-------|----|-------|-------------------|------|---------|-----|
| sse     | Santa Marta               | Hotel Ris Palace Bonarda Playa       |            | 81 16 | •  | PMI   | -                 | E    | 247.00  |     |
| -       | del Cami Banka            | L'Wermitage                          |            | 92.94 |    | PMI   | Orient            | 15   | 744.00  | Ó   |
|         | es Cauta Sarra            | Ferienhaus - Cala Pr                 |            |       |    | PMI   | Cata P.           | 1    | 745.00  | E   |
| 115     | 7154 tol Tugenia          | Clutat Jardi                         |            | 15 H  | ٠  | 24,0  | Palmo de Malforca |      | 748.00  | 1r  |
|         | Ca's Capità               | Feriennus Sneu                       |            |       | 0  | PMI   | Simul             | 6 E  | 749.00  | Ŵ.  |
|         | s Histatos                | Ferlenhaus - Manacon/Porte Enste     | ***        |       |    | PMI   | Manacor           | t.   | 750.00  |     |
|         |                           |                                      |            |       |    |       |                   |      | 763.00  |     |
| 19 a    | Son Gual                  | Albetons Parci Natural               | ****       | 95 4  | ٠  | 21.41 | inca              | 2    | 770.00  |     |
|         |                           | Farrenhaux - Mancor de la Vall       |            |       | ٠  | 21.01 | Ceimen            | 1    | 776.00  |     |
|         |                           | Palma Suites                         |            |       | ٠  | PIAL  | Paima de Mallorca | 5    | 780.00  | 10  |
|         | Inn                       | Terlorbaus Ana                       |            |       |    | PMI   | Arta              | E.,  | -780.00 | -   |
|         | s (1 - 1183 / 101657) Mes | Grupotel Playa De Palma Suites & Spa | ****       | 90.14 |    | PMI   | Playa de Palma    | 1    | 782.00  | + < |