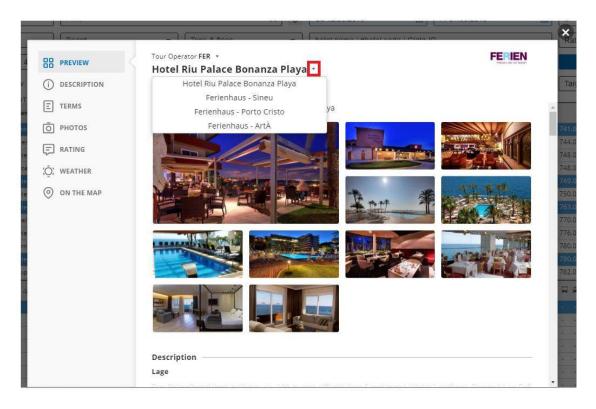

#### **Hotel info**

Please retrieve all information about hotels and destinations using the menu on your right side.

| Regions |                           | Hotelname                            | Category + | 15.7  | TĒ | Dexti | City              | 10 - | 2       | 10  |
|---------|---------------------------|--------------------------------------|------------|-------|----|-------|-------------------|------|---------|-----|
| sse     | Santa Marta               | Hotel Ris Palace Bonarda Playa       |            | 81 16 | •  | PMI   | -                 | E    | 247.00  |     |
| -       | del Cami Banka            | L'Wermitage                          |            | 92.94 |    | PMI   | Orient            | 15   | 744.00  | Ó   |
|         | es Cauta Sarra            | Ferienhaus - Cala Pr                 |            |       |    | PMI   | Cata P.           | 1    | 745.00  | E   |
| 115     | 7154 tol Tugenia          | Clutat Jardi                         |            | 15 H  | ٠  | 24,0  | Palmo de Malforca |      | 748.00  | 1r  |
|         | Ca's Capità               | Feriennus Sneu                       |            |       | 0  | PMI   | Simul             | 6 E  | 749.00  | Ŵ.  |
|         | s Histatos                | Ferlenhaus - Manacon/Porte Enste     | ***        |       |    | PMI   | Manacor           | t.   | 750.00  |     |
|         |                           |                                      |            |       |    |       |                   |      | 763.00  |     |
| 19 a    | Son Gual                  | Albetons Parci Natural               | ****       | 95 4  | ٠  | 21.41 | inca              | 2    | 770.00  |     |
|         |                           | Farrenhaux - Mancor de la Vall       |            |       | ٠  | 21.01 | Ceimen            | 1    | 776.00  |     |
|         |                           | Palma Suites                         |            |       | ٠  | PIAL  | Paima de Mallorca | 5    | 780.00  | 10  |
|         | Inn                       | Terlorbaus Ana                       |            |       |    | PMI   | Arta              | E.,  | -780.00 | -   |
|         | s (1 - 1183 / 101657) Mes | Grupotel Playa De Palma Suites & Spa | ****       | 90.14 |    | PMI   | Playa de Palma    | 1    | 782.00  | + < |

By clicking "Maximize" a new bigger window will open.

By clicking on the photo, it will open in a full size.

Should you select multiple hotels, you can switch between hotels in this window. You can do this using the cursor key on your keyboard or selecting hotel from the dropdown menu.